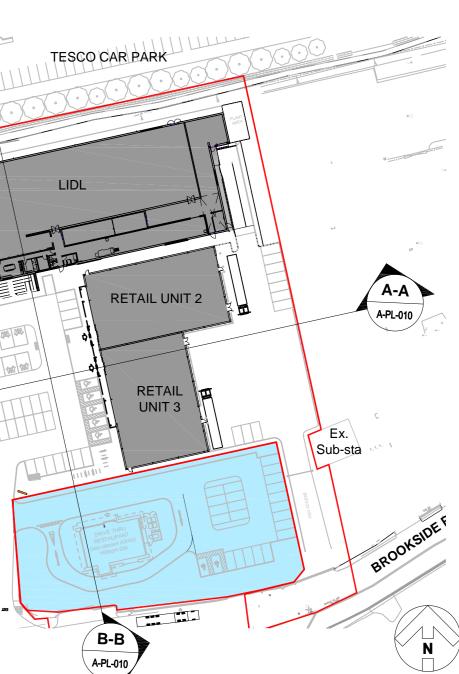

SITE SECTION INCLUDING RETAIL BUILDING SECTION

SITE SECTION INCLUDING LIDL BUILDING SECTION (B-B) 1:125

| CAP PARK |  |  |  |
|----------|--|--|--|
|          |  |  |  |

A 4 **R2** CAR PARK \* \* **KEY PLAN** 