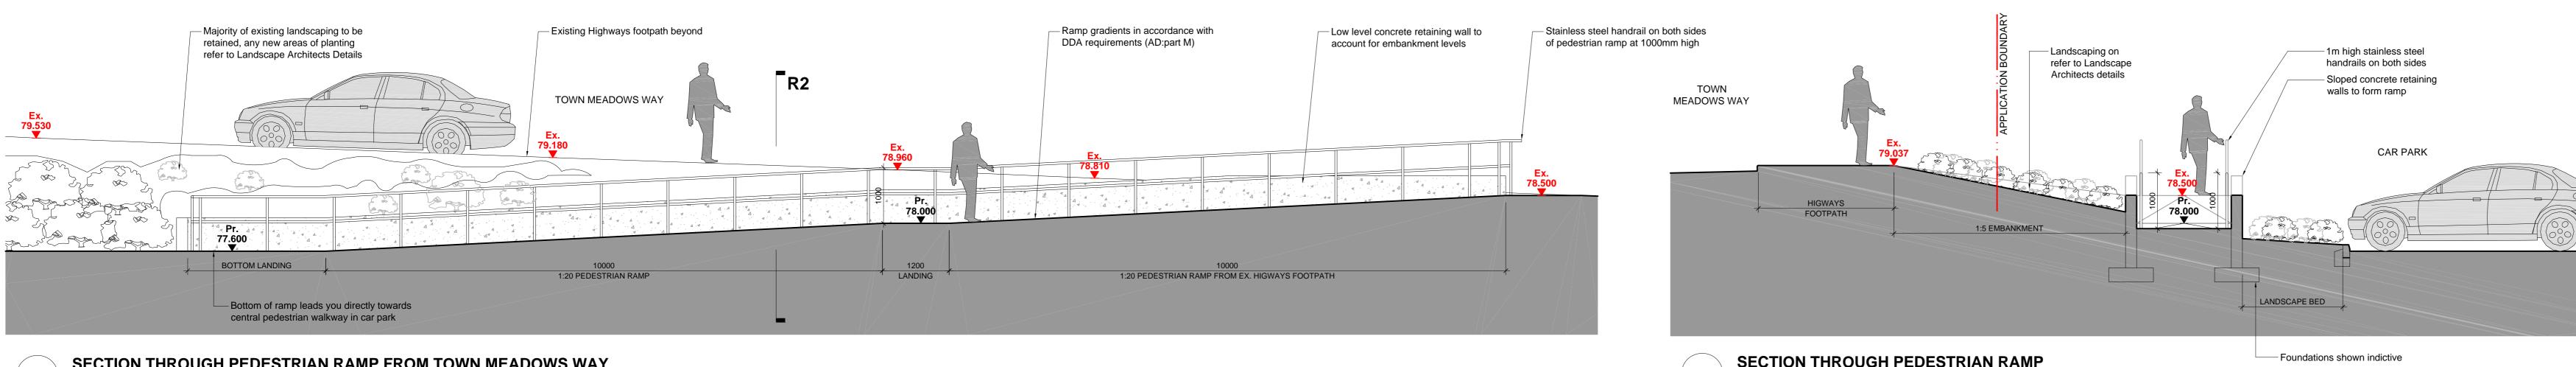

SITE SECTION INCLUDING RETAIL BUILDING SECTION

SITE SECTION INCLUDING LIDL BUILDING SECTION (B-B) 1:125

| CAP PARK |  |  |  |
|----------|--|--|--|
|          |  |  |  |

A 4 **R2** CAR PARK \* \* **KEY PLAN** 