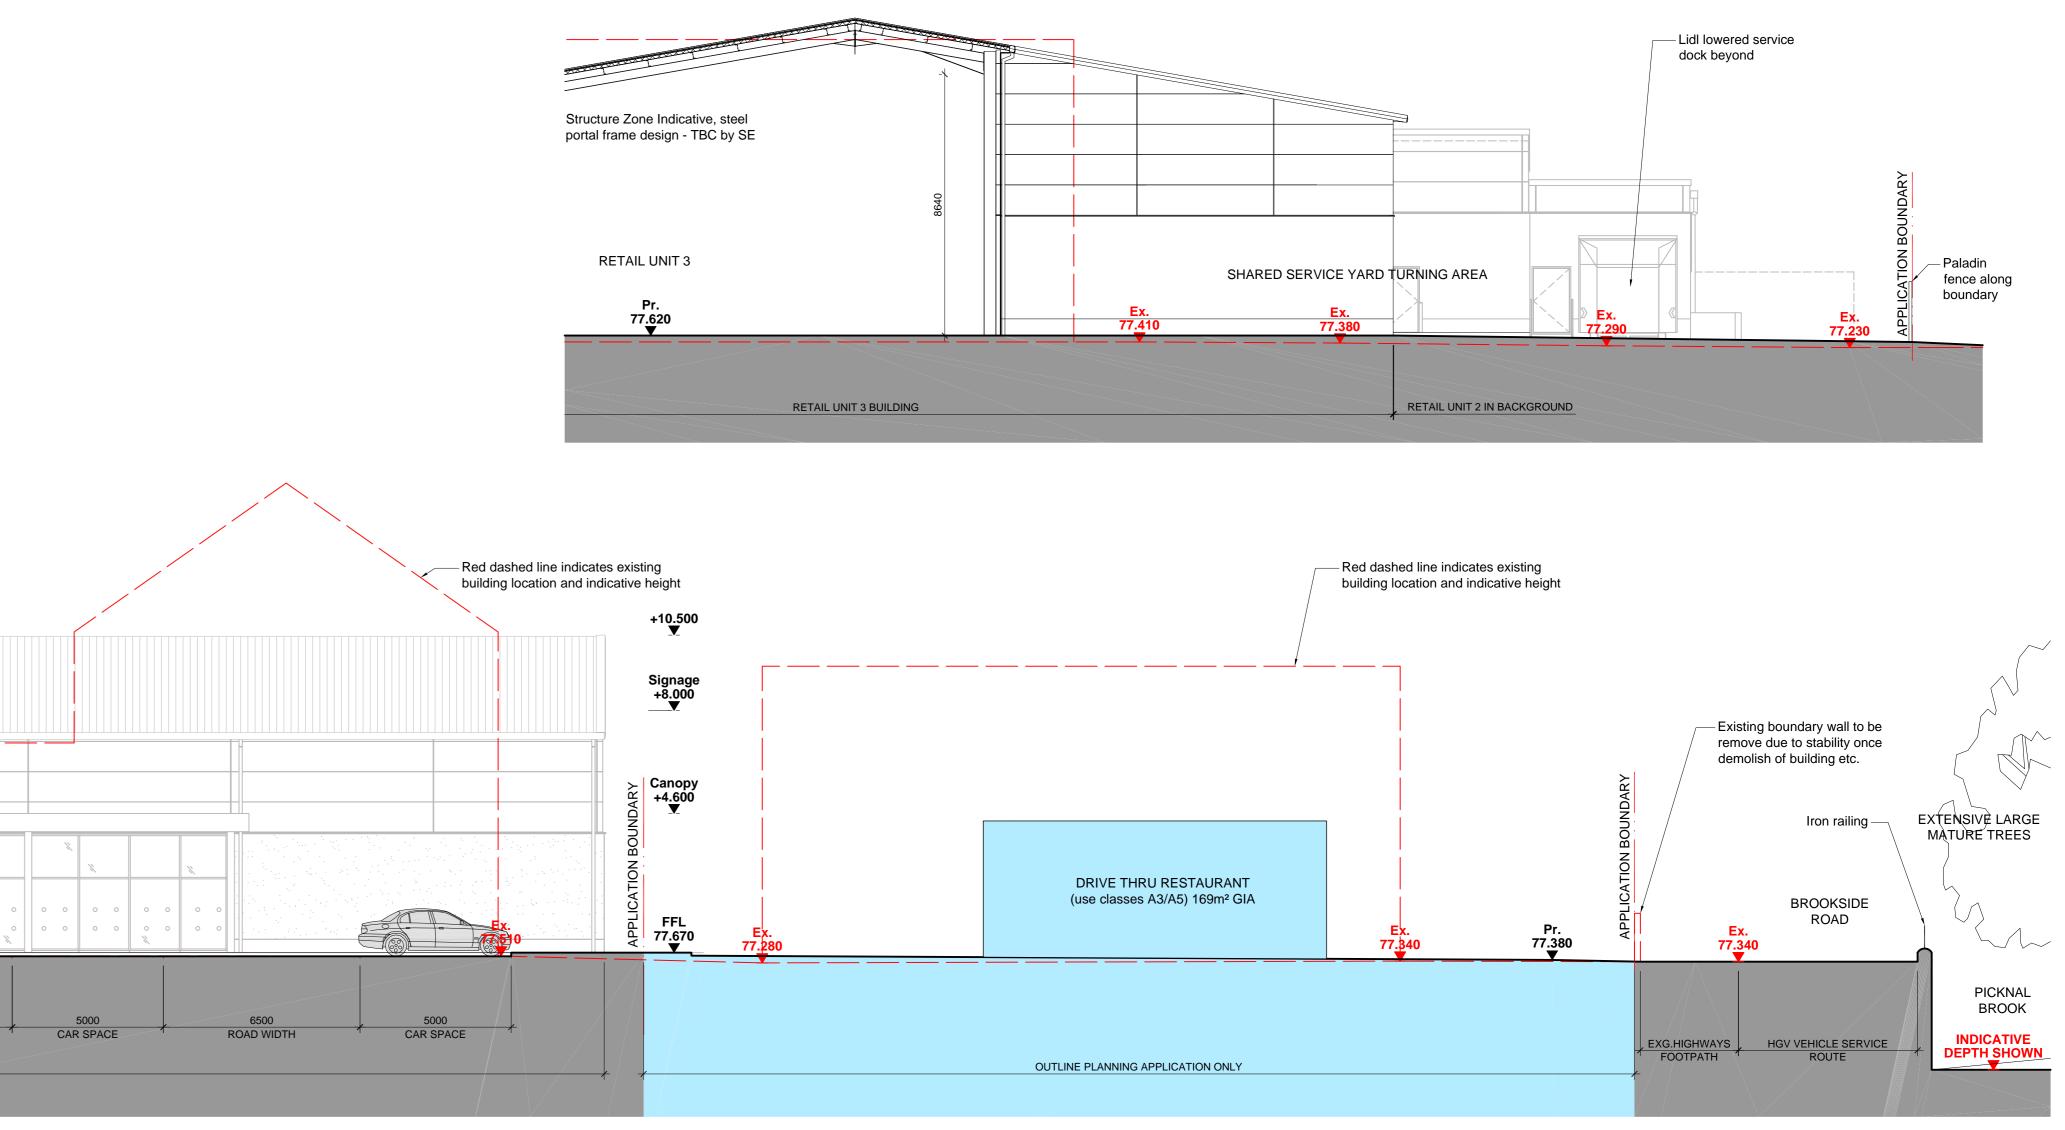

SITE SECTION INCLUDING RETAIL BUILDING SECTION

SITE SECTION INCLUDING LIDL BUILDING SECTION (B-B) 1:125

| CAP PARK |  |  |  |
|----------|--|--|--|
|          |  |  |  |

A 4 **R2** CAR PARK \* \* **KEY PLAN** 