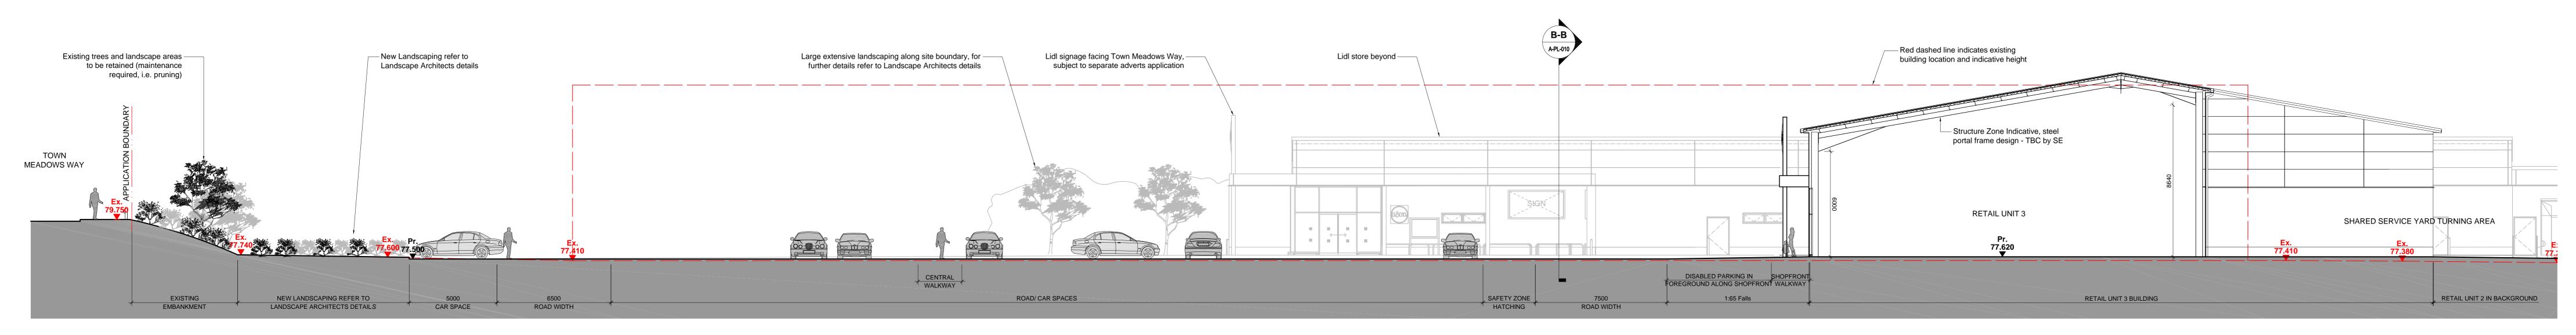

SITE SECTION INCLUDING RETAIL BUILDING SECTION

SITE SECTION INCLUDING LIDL BUILDING SECTION (B-B) 1:125

| CAP PARK |  |  |  |
|----------|--|--|--|
|          |  |  |  |

A 4 **R2** CAR PARK \* \* **KEY PLAN** 