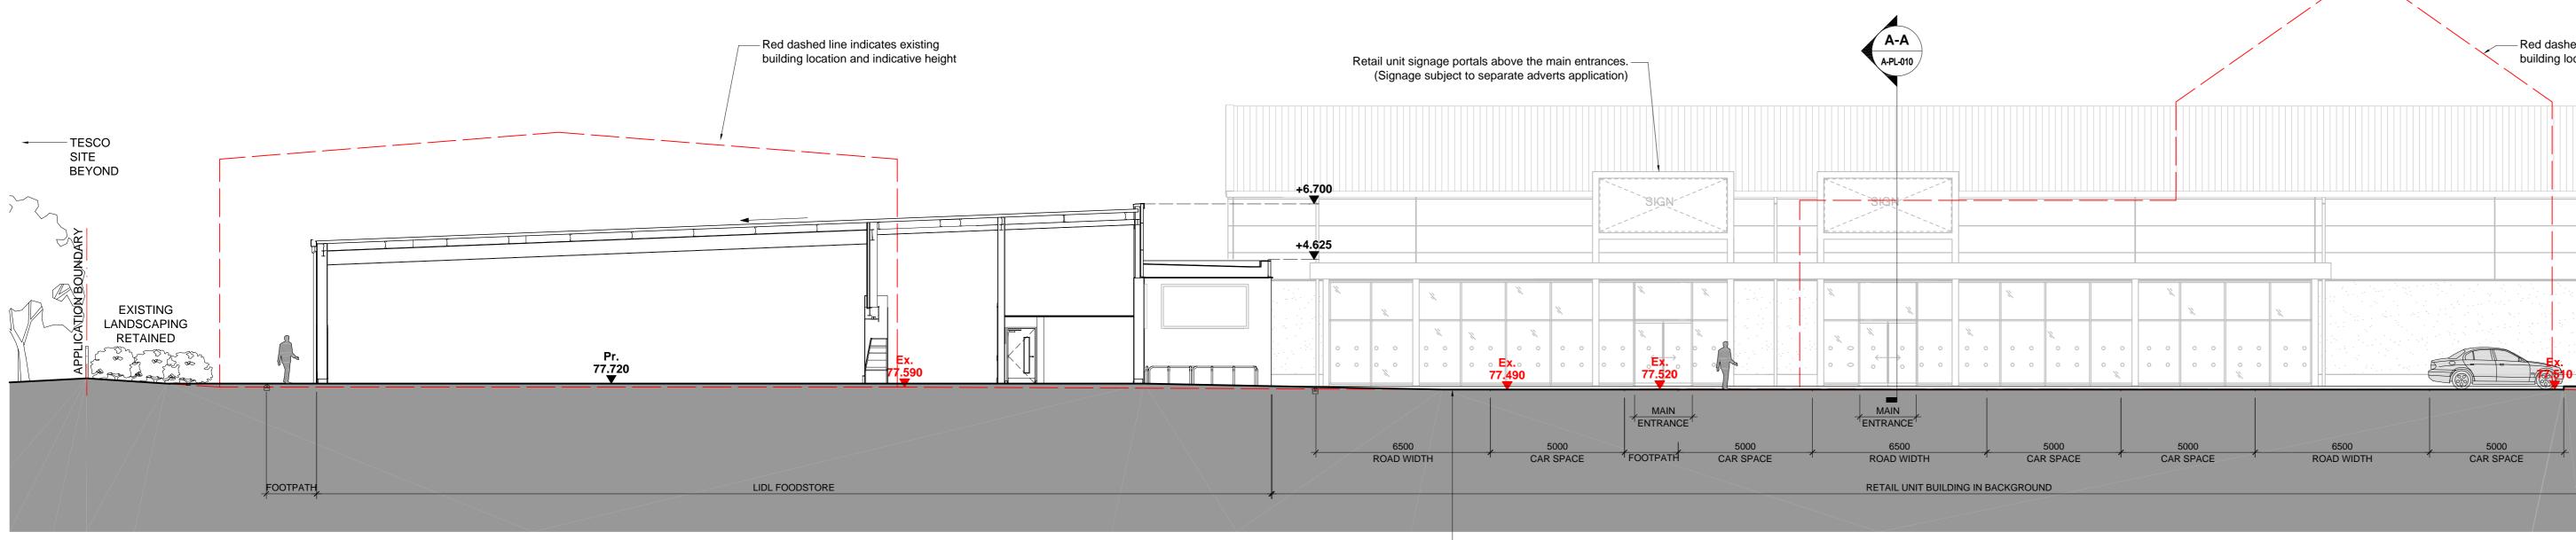

SITE SECTION INCLUDING RETAIL BUILDING SECTION

SITE SECTION INCLUDING LIDL BUILDING SECTION (B-B) 1:125

| CAP PARK |  |  |  |
|----------|--|--|--|
|          |  |  |  |

A 4 **R2** CAR PARK \* \* **KEY PLAN** 