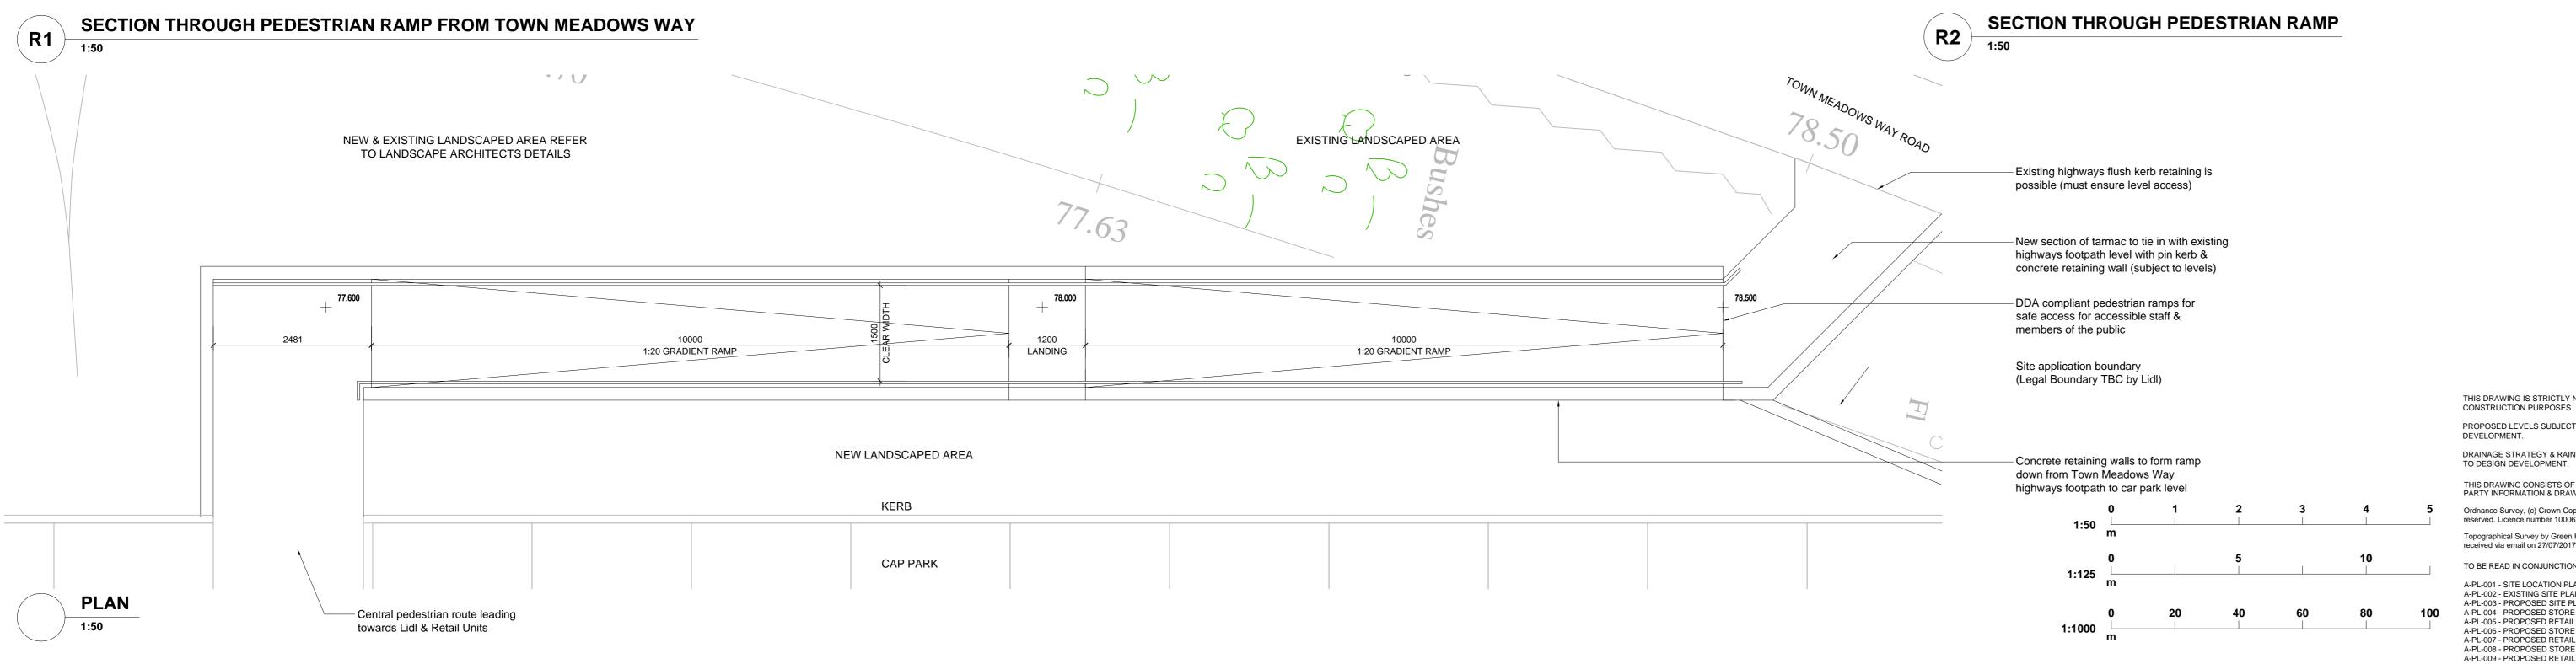

SITE SECTION INCLUDING RETAIL BUILDING SECTION

SITE SECTION INCLUDING LIDL BUILDING SECTION (B-B) 1:125

| CAP PARK |  |  |  |
|----------|--|--|--|
|          |  |  |  |

A 4 **R2** CAR PARK \* \* **KEY PLAN** 

1:1000

THIS DRAWING IS STRICTLY NOT TO BE USED FOR CONSTRUCTION PURPOSES. PROPOSED LEVELS SUBJECT TO DESIGN DEVELOPMENT. DRAINAGE STRATEGY & RAIN WATER PIPES SUBJECT

THIS DRAWING CONSISTS OF THE FOLLOWING THIRD PARTY INFORMATION & DRAWINGS;-Ordnance Survey, (c) Crown Copyright 2015. All rights reserved. Licence number 10006297 Topographical Survey by Green Hatch, drawing 15541a\_OGL, received via email on 27/07/2017.

TO BE READ IN CONJUNCTION WITH HCD DRAWINGS; A-PL-001 - SITE LOCATION PLAN A-PL-001 - STIE LOCATION PLAN A-PL-002 - EXISTING SITE PLAN A-PL-003 - PROPOSED SITE PLAN A-PL-004 - PROPOSED STORE PLAN A-PL-005 - PROPOSED RETAIL UNIT BUILDING PLAN

A-PL-006 - PROPOSED STORE ROOF PLAN A-PL-007 - PROPOSED RETAIL UNIT ROOF PLAN A-PL-008 - PROPOSED STORE ELEVATIONS A-PL-009 - PROPOSED RETAIL UNIT ELEVATIONS